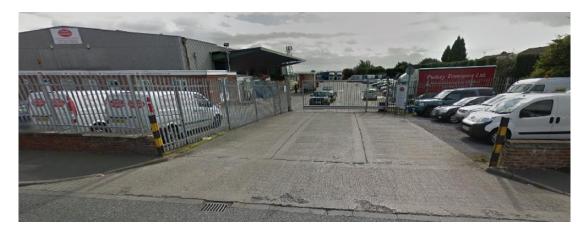

## **HOW TO FIND US**

Yorkshire Driver Training Ltd, Howley Park Road, Howley Park Industrial Estate, Morley, Leeds LS27 0BN

For Sat Nav use LS27 0BH

## **Directions**

**From M62 (east).** Exit junction 28. Take the 3<sup>rd</sup> exit signposted A650 Bradford. Follow A650 for 1.8 miles until you reach a set of lights just before the Mermaid Fish Restaurant. Turn left onto Howley Park Road, follow the road around the back of the Asda. We are in the same yard as Pudsey Transport Ltd which is on the left directly opposite ASDA Home Shopping distribution centre.

**From M62 (west).** Exit junction 27. Take the 3<sup>rd</sup> exit signposted A650 Wakefield. Follow the A650 for 1.4 mile. At the 3<sup>rd</sup> set of lights turn right just after the Mermaid Fish Restaurant onto Howley Park Road, follow the road around the back of the Asda. We are in the same yard as Pudsey Transport Ltd which is on the left directly opposite ASDA Home Shopping distribution centre.

**From M1.** Exit junction 41. Take the A650 signposted Bradford. Follow the A650 through East Ardsley to the "white bear" roundabout. Take the 2<sup>nd</sup> exit signposted A650 Bradford. Follow A650 for 1.8 miles until you reach a set of lights just before the Mermaid Fish Restaurant. Turn left onto Howley Park Road, follow the road around the back of the Asda. We are in the same yard as Pudsey Transport Ltd which is on the left directly opposite ASDA Home Shopping distribution centre.